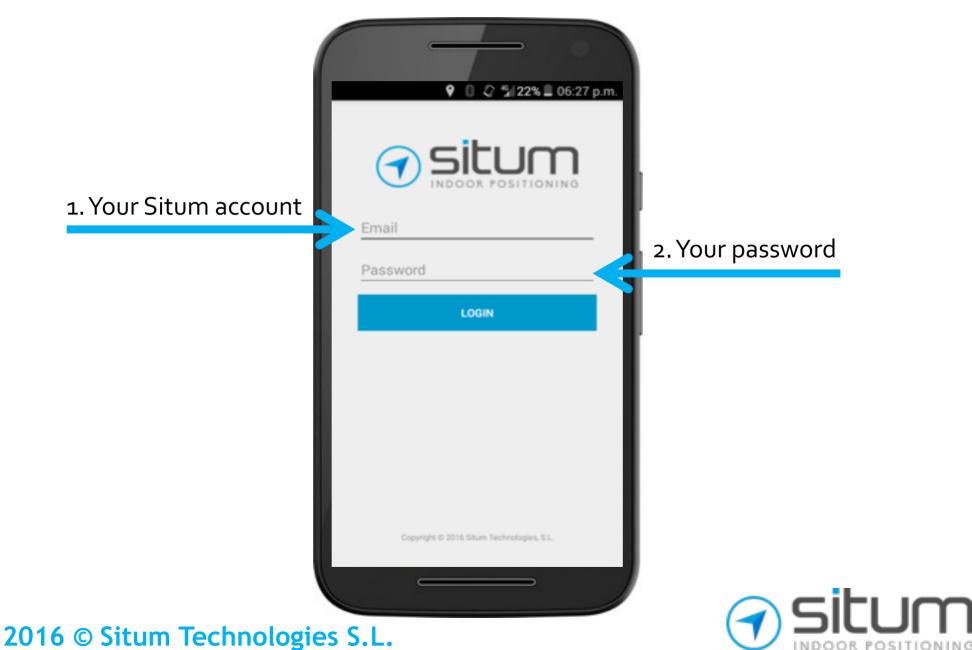

### ATTENTION

- 1. Do not use cases with magnetic closure
- 2. Disable WiFi and enable mobile data
- 3. Ensure your phone has a gyroscope How can I know it? Go to <u>http://www.gsmarena.com/results.php3</u> and check your model
- 4. Before you start, rotate your smartphone over its 3 axis



### Login screen



# Select Building

1. Push on the search bar



|                              | 2. Select the |
|------------------------------|---------------|
| Aeropuerto de Madrid-Barajas | building on   |
| Area Central                 | the list      |
| As cancelas                  |               |
| C.C El Bulevar, Avila        |               |
| CC Las Rosas                 |               |
| C.C. La Vaguada              |               |
| CC Parque Ferrol             |               |
| CITIUS                       |               |
| Emprendia                    |               |
| Est. Chamartin               |               |
|                              |               |



# Positioning

1. Push on the Menu Icon













# Positioning



Click to center and lock the screen view