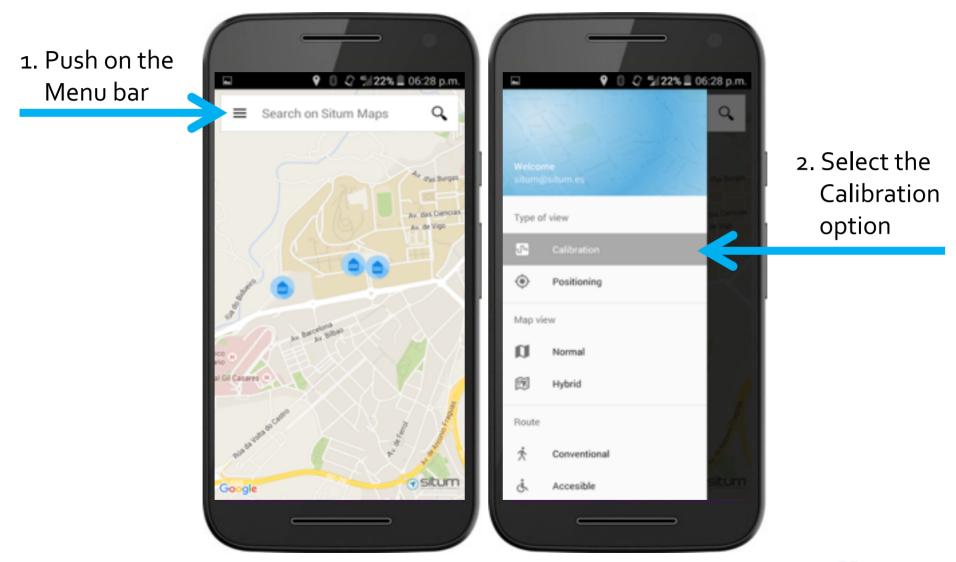

| 2. Select the |
|------------------------------|---------------|
| Aeropuerto de Madrid-Barajas | building on   |
| Area Central                 | the list      |
| As cancelas                  |               |
| C.C El Bulevar, Avila        |               |
| CC Las Rosas                 |               |
| C.C. La Vaguada              |               |
| CC Parque Ferrol             |               |
| CITIUS                       |               |
| Emprendia                    |               |
| Est. Chamartin               |               |
|                              |               |



# Positioning

1. Push on the Menu Icon













# Positioning



Click to center and lock the screen view on your location

Touch on the screen to unlock







### Calibration





# Calibration





### Calibration