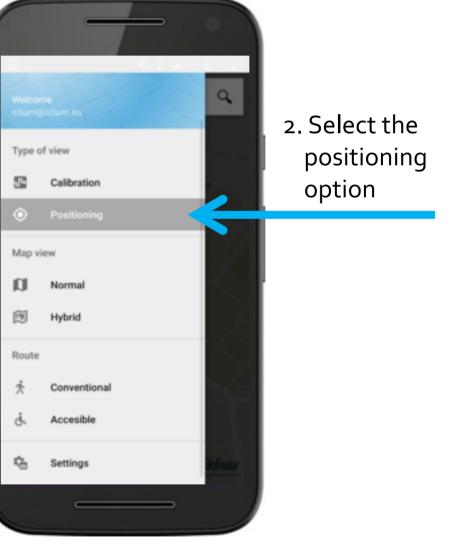

start, rotate your smartphone over its 3 axis



### Login screen



# Select Building

1. Push on the search bar



|                              | 2. Select the |
|------------------------------|---------------|
| Aeropuerto de Madrid-Barajas | building on   |
| Area Central                 | the list      |
| As cancelas                  |               |
| C.C El Bulevar, Avila        |               |
| CC Las Rosas                 |               |
| C.C. La Vaguada              |               |
| CC Parque Ferrol             |               |
| CITIUS                       |               |
| Emprendia                    |               |
| Est. Chamartin               |               |
|                              |               |



# Positioning

1. Push on the Menu Icon













# Positioning



Click to center and lock the screen view on your location

Touch on the screen to unlock







### Calibration





# Calibration





### Calibration