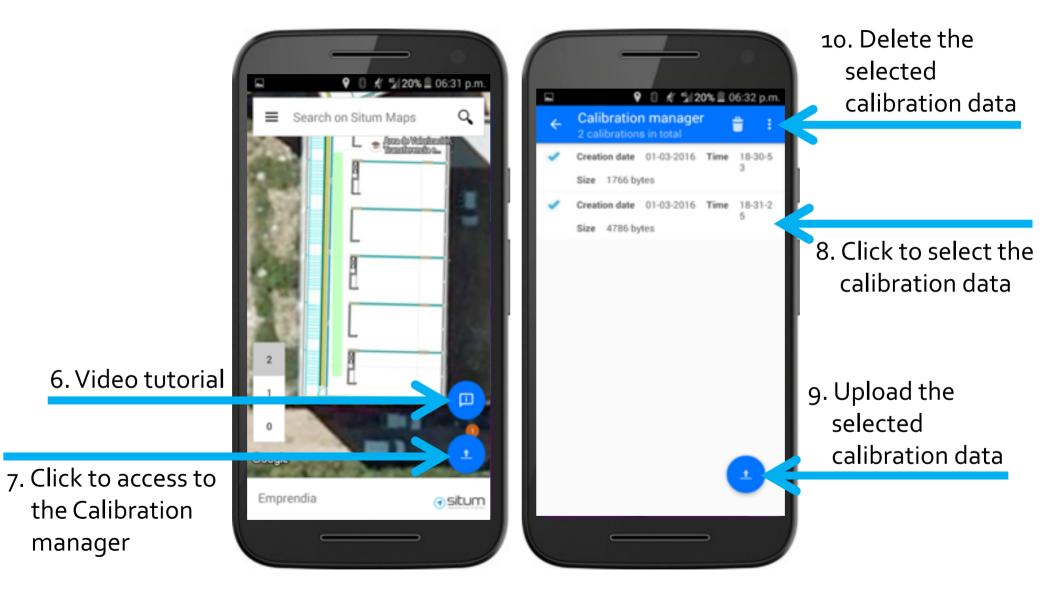

-----------------|---------------|
| Aeropuerto de Madrid-Barajas | building on   |
| Area Central                 | the list      |
| As cancelas                  |               |
| C.C El Bulevar, Avila        |               |
| CC Las Rosas                 |               |
| C.C. La Vaguada              |               |
| CC Parque Ferrol             |               |
| CITIUS                       |               |
| Emprendia                    |               |
| Est. Chamartin               |               |
|                              |               |



# Positioning

1. Push on the Menu Icon













# Positioning



Click to center and lock the screen view on your location

Touch on the screen to unlock







### Calibration





# Calibration





### Calibration