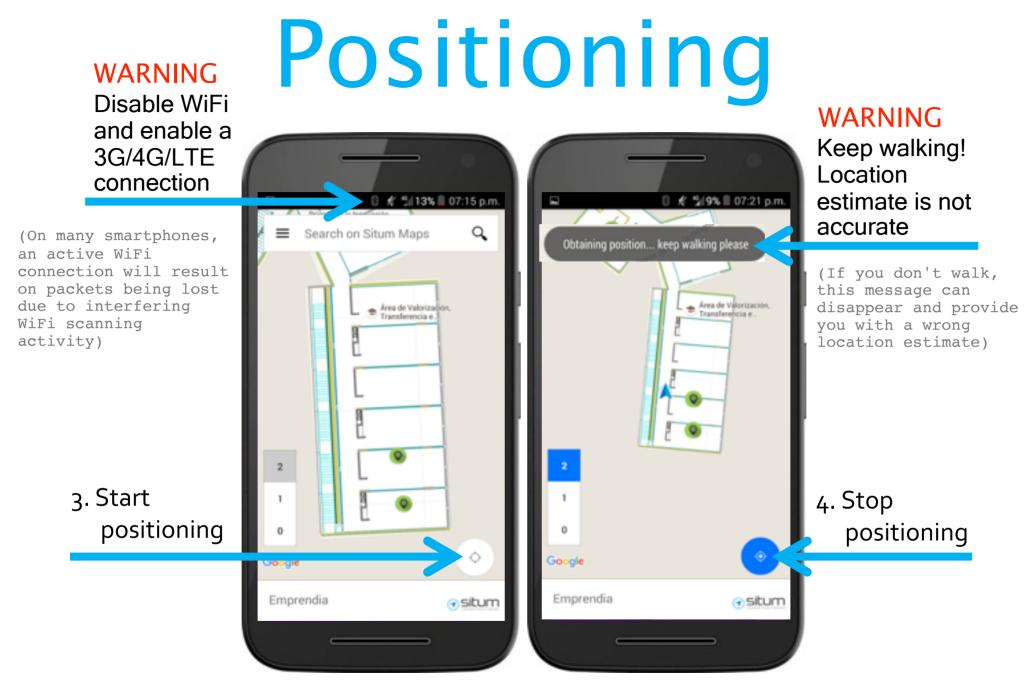

t, rotate your smartphone over its 3 axis



### Login screen



# Select Building

1. Push on the search bar



|                              | 2. Select the |
|------------------------------|---------------|
| Aeropuerto de Madrid-Barajas | building on   |
| Area Central                 | the list      |
| As cancelas                  |               |
| C.C El Bulevar, Avila        |               |
| CC Las Rosas                 |               |
| C.C. La Vaguada              |               |
| CC Parque Ferrol             |               |
| CITIUS                       |               |
| Emprendia                    |               |
| Est. Chamartin               |               |
|                              |               |



# Positioning

1. Push on the Menu Icon













# Positioning



Click to center and lock the screen view on your location

Touch on the screen to unlock







### Calibration





# Calibration





### Calibration