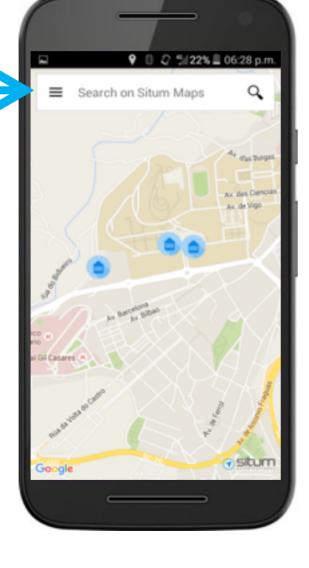

# Select Building

1. Push on the search bar

|                              | 2. Select the |
|------------------------------|---------------|
| Aeropuerto de Madrid-Barajas | building on   |
| Area Central                 | the list      |
| As cancelas                  |               |
| C.C El Bulevar, Avila        |               |
| CC Las Rosas                 |               |
| C.C. La Vaguada              |               |
| CC Parque Ferrol             |               |
| CITIUS                       |               |
| Emprendia                    |               |
| Est. Chamartin               |               |
|                              |               |