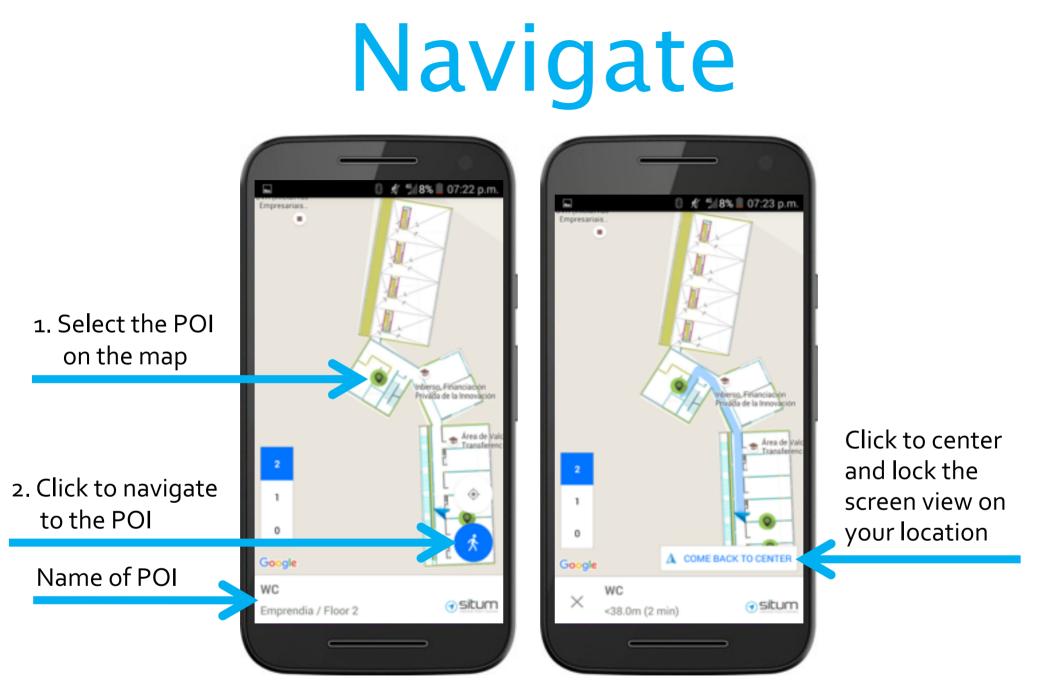

# Positioning

Click to center and lock the screen view on your location

Touch on the screen to unlock