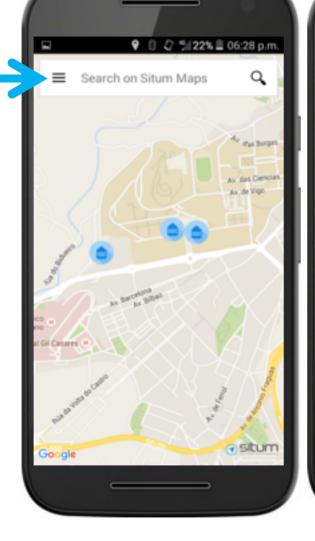

u start, rotate your smartphone over its 3 axis



### Login screen



# Select Building

1. Push on the search bar



|                              | 2. Select the |
|------------------------------|---------------|
| Aeropuerto de Madrid-Barajas | building on   |
| Area Central                 | the list      |
| As cancelas                  |               |
| C.C El Bulevar, Avila        |               |
| CC Las Rosas                 |               |
| C.C. La Vaguada              |               |
| CC Parque Ferrol             |               |
| CITIUS                       |               |
| Emprendia                    |               |
| Est. Chamartin               |               |
|                              |               |



# Positioning

1. Push on the Menu Icon













# Positioning



Click to center and lock the screen view on your location

Touch on the screen to unlock







### Calibration





# Calibration





### Calibration