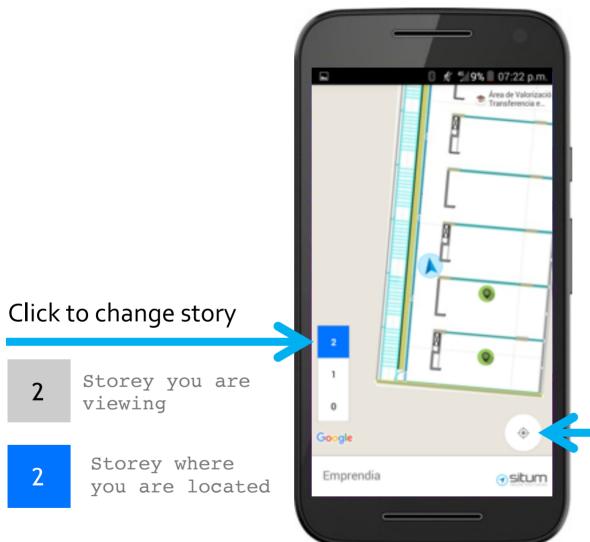

# Positioning

Click to center and lock the screen view on your location

Touch on the screen to unlock