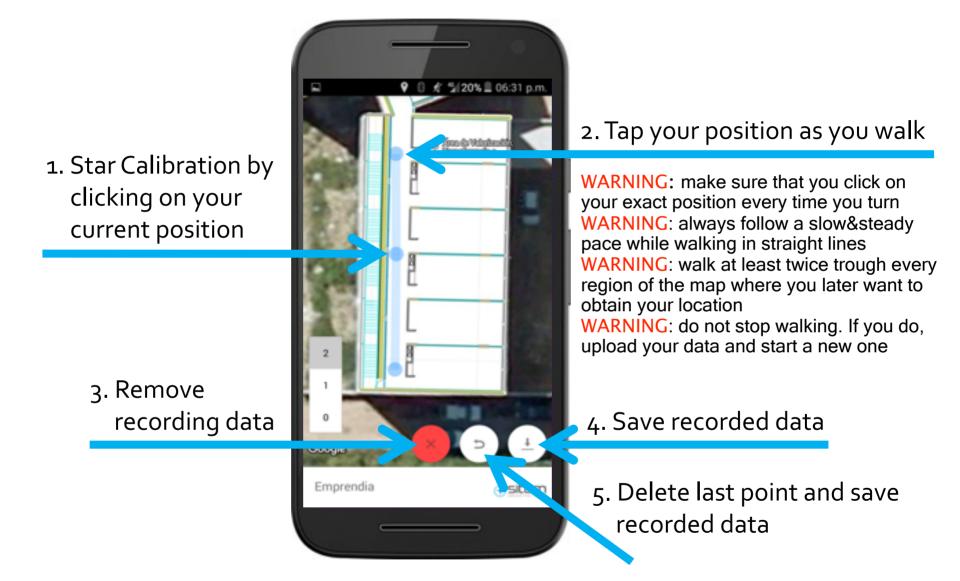

the |
|------------------------------|---------------|
| Aeropuerto de Madrid-Barajas | building on   |
| Area Central                 | the list      |
| As cancelas                  |               |
| C.C El Bulevar, Avila        |               |
| CC Las Rosas                 |               |
| C.C. La Vaguada              |               |
| CC Parque Ferrol             |               |
| CITIUS                       |               |
| Emprendia                    |               |
| Est. Chamartin               |               |
|                              |               |



# Positioning

1. Push on the Menu Icon













# Positioning



Click to center and lock the screen view on your location

Touch on the screen to unlock







### Calibration





# Calibration





### Calibration